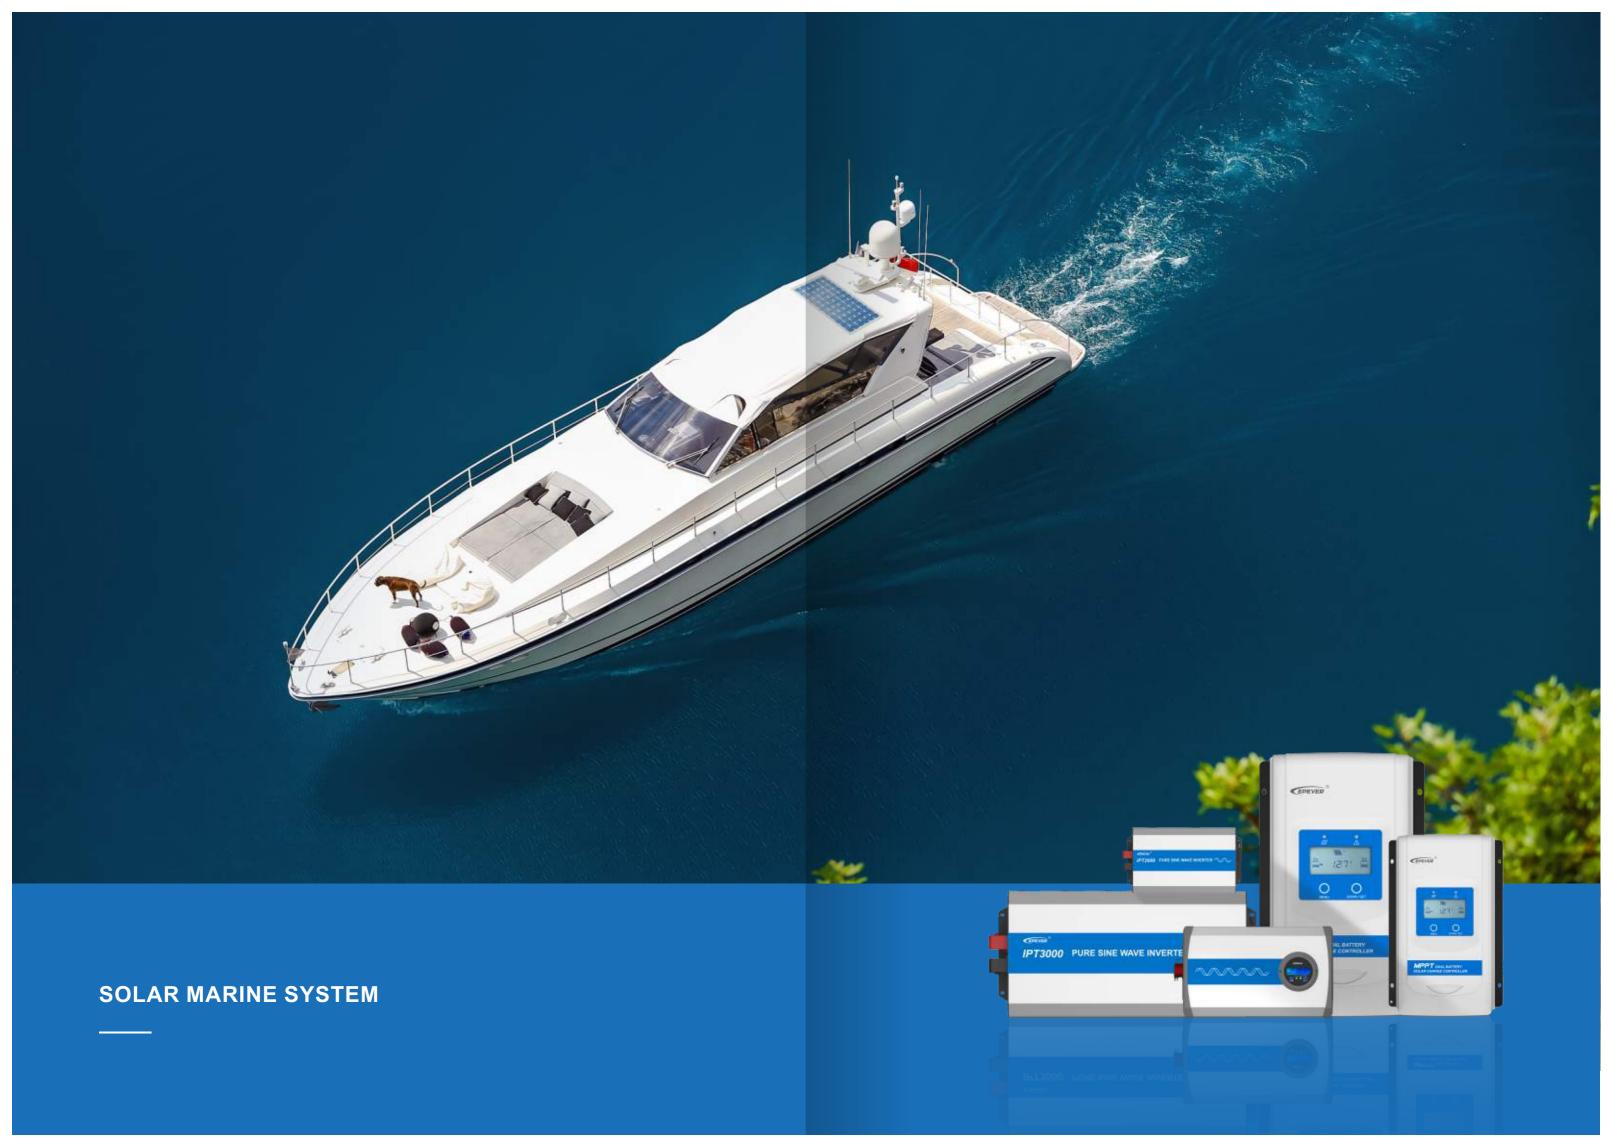

# **SOLAR MARINE SYSTEM**

## System Introduction

EPEVER, focusing the development of solar vessel special power system products, covering 10-40A solar controller, 350-5000W solar inverter and flexible configuration. By building solar modules on your vessel to complement gasoline/diesel power generation, we can help you to take advantage of new energy sources and get a high-quality, stable and safe electricity experience! Enjoy your adventure!