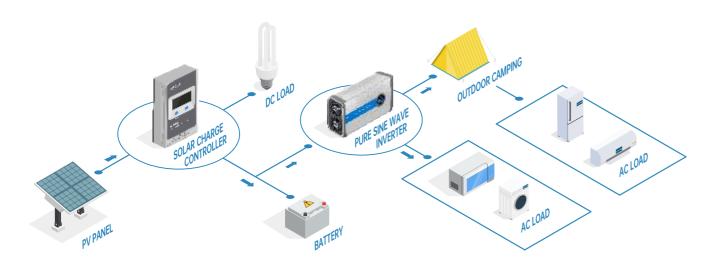

maintenance costs greatly.

# Topology Diagram



## System Features













24 / 7 Support

Safe and Reliable

Smart-friendly

Easy Installation

Higher Efficiency

#### Product Recommendation

LS-LPLI、LS-LPLW、Tracer-BP、Tracer-BPL、Tracer-LPLI、LS-EPD

## Product Application





Tibet, China

Tracer-BP

IOT MPPT Controller





Tracer-BP

IOT MPPT Controller



Chile

LS1024R

PWM Solar Charge Controller



# **SOLAR CAMPING SYSTEM**

#### System Introduction

EPEVER, provides 5-100A solar controller and 350-5000W solar inverter for camping solar system use. There are various types of module configurations for you. All you need to do is combine solar panel, battery, adapted charge controller and inverter. Then you will get energy freedom and enjoy your adventure.

# Topology Diagram



#### System Features











24 / 7 Support

Safe and Reliable

Smart-friendly

Easy Installation

Higher Efficiency

#### **Product Recommendation**

Tracer-AN、XTRA、VS-AU、VS-BN、Tracer-BP、LS-EPD、IPower-Plus、IPower、IPT

## Product Application





South Africa

XTRA

Solar Charge Controller



# **SOLAR MONITORING SYSTEM**

## System Introduction

EPEVER products also widely used on off-grid solar various monitoring systems. This system is applied to monitoring of roads, water conservancy, towers, farmland, fisheries, forests, oil fields and other areas where have no access or unstable access to utility power supply.

# Topology Diagram



#### System Features













24 / 7 Support Safe and Reliable

eliable Smart-friendly

Easy Installation

Higher Efficiency

#### Product Recom