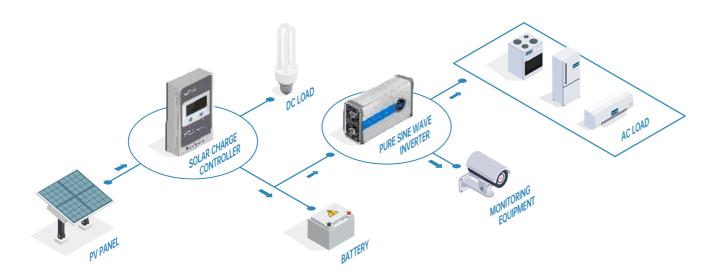

combine solar panel, battery, adapted charge controller and inverter. Then you will get energy freedom and enjoy your adventure.

# Topology Diagram



#### System Features











24 / 7 Support

Safe and Reliable

Smart-friendly

Easy Installation

Higher Efficiency

#### **Product Recommendation**

Tracer-AN、XTRA、VS-AU、VS-BN、Tracer-BP、LS-EPD、IPower-Plus、IPower、IPT

## Product Application





South Africa

XTRA

Solar Charge Controller



# **SOLAR MONITORING SYSTEM**

## System Introduction

EPEVER products also widely used on off-grid solar various monitoring systems. This system is applied to monitoring of roads, water conservancy, towers, farmland, fisheries, forests, oil fields and other areas where have no access or unstable access to utility power supply.

# Topology Diagram



#### System Features













24 / 7 Support Safe and Reliable

eliable Smart-friendly

Easy Installation

Higher Efficiency

#### Product Recommendation

XTRA、Tracer-AN、MSC-N、Tracer-BN、Tracer-BP、IPower-Plus、IPower、IPT

## Product Application







China