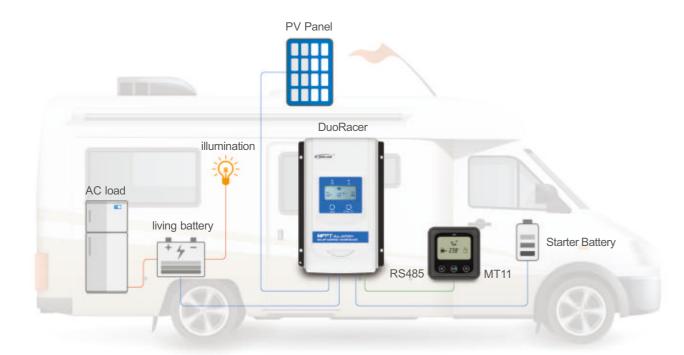

Easy Installation

Higher Efficiency

#### Product Recommendation

Tracer-AN、Tracer-BN、iTracer、IPower-Plus、IPT、UPower、UPower-Hi

#### Product Application



Colombia

Tracer-AN / IPower-Plus

Solar Charge Controller

Pure Sine Wave Inverter











Xinjiang

**UPower** 

Solar Inverter/charger



# **SOLAR RV SYSTEM**

#### System Introduction

EPEVER, focusing the development of various products for solar RV exclusive power supply system, can provide you with 10-100A 260-5000W, flexible and diverse model configurations. By building solar modules on the RV, complementing the gasoline/diesel power generation, and making full use of new energy sources, we can help you to realize a high-quality, stable and safe electricity experience and enjoy your RV travel life!

# **Topology Diagram**



## System Features











24 / 7 Support

Safe and Reliable

Smart-friendly

Easy Installation

Higher Efficiency

## **Product Recommendation**

XTRA, DuoRacer, Tracer-AN, VS-AU, VS-BN, GoMate, Tracer-BP, LS-EPD, IPower-Plus, IPower, IPT

#### Product Application



United States

Tracer-AN

MPPT Solar Charge Controller







24

Canada

MPPT solar charge controller





Britain

Tracer-AN

MPPT solar charge controller



New Zealand

Tracer-AN、IPower-Plus

Solar Charge Controller

Pure Sine Wave Inverter





# **SOLAR MARINE SYSTEM**

## System Introduction

EPEVER, focusing the development of solar vessel special power system products, covering 10-40A solar controller, 350-5000W solar inverter and flexible configuration. By building solar modules on your vessel to complement gas