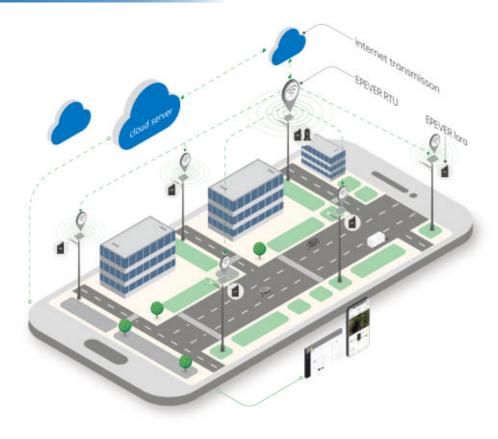

ources and get a high-quality, stable and safe electricity experience! Enjoy your adventure!

# Topology Diagram



## System Features











24 / 7 Support

Safe and Reliable

Smart-friendly

Easy Installation

Higher Efficiency

# Product Recommendation

XTRA、DuoRacer、Tracer-AN、Tracar-BP、IPower-Plus、IPower、IPT

#### Product Application



USA







Canada

Tracer-AN

Solar Charge Controller







O Canada Tracer-AN Solar Charge Controller



# **SOLAR STREET LIGHTING SYSTEM**

## System Introduction

EPEVER, focuses on development of IP67, IP68 solar charge controllers for urban and rural road street lighting system. The intelligent streetlights system can realize the remote monitoring and management so as to reduce the operation and maintenance costs greatly.

# Topology Diagram



## System Features













24 / 7 Support

Safe and Reliable

Smart-friendly

Easy Installation

Higher Efficiency

#### Product Recommendation

LS-LPLI、LS-LPLW、Tracer-BP、Tracer-BPL、Tracer-LPLI、LS-EPD

## Product Application





Tibet, China

Tracer-BP

IOT MPPT Controller





Tracer-BP

IOT MPPT Controller



Chile

LS1024R

PWM Solar Charge Controller



# **SOLAR CAMPING SYSTEM**

#### System Introduction

EPEVER, provides 5-100A solar controller and 350-5000W solar inverter for camping solar system use. There are various types of module configurations for you. All you need to do is combine solar panel, battery, adapted charge controller and inverter. Then you will get energy freedom and enjoy your adventure.

# Topology Diagram



#### System Features











24 / 7 Support