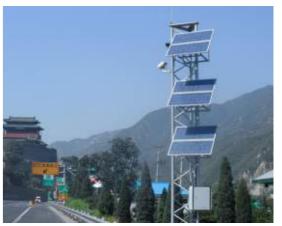

## System Introduction

EPEVER products also widely used on off-grid solar various monitoring systems. This system is applied to monitoring of roads, water conservancy, towers, farmland, fisheries, forests, oil fields and other areas where have no access or unstable access to utility power supply.

## Product Application

China