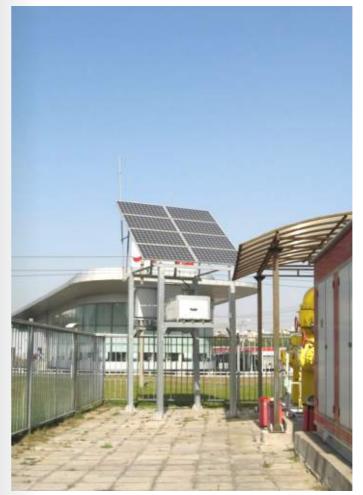

## System Introduction

EPEVER products also widely used on off-grid solar various monitoring systems. This system is applied to monitoring of roads, water conservancy, towers, farmland, fisheries, forests, oil fields and other areas where have no access or unstable access to utility power supply.

## Product Application

China