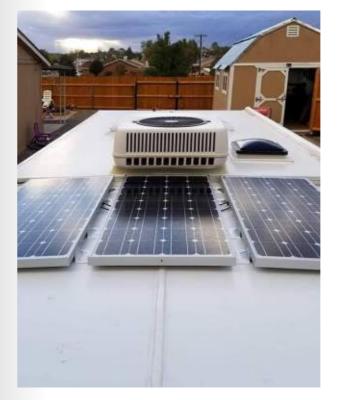

# **SOLAR RV SYSTEM**

#### System Introduction

EPEVER, focusing the development of various products for solar RV exclusive power supply system, can provide you with 10-100A 260-5000W, flexible and diverse model configurations. By building solar modules on the RV, complementing the gasoline/diesel power generation, and making full use of new energy sources, we can help you to realize a high-quality, stable and safe electricity experience and enjoy your RV travel life!

## **Product Recommendation**

XTRA, DuoRacer, Tracer-AN, VS-AU, VS-BN, GoMate, Tracer-BP, LS-EPD, IPower-Plus, IPower, IPT