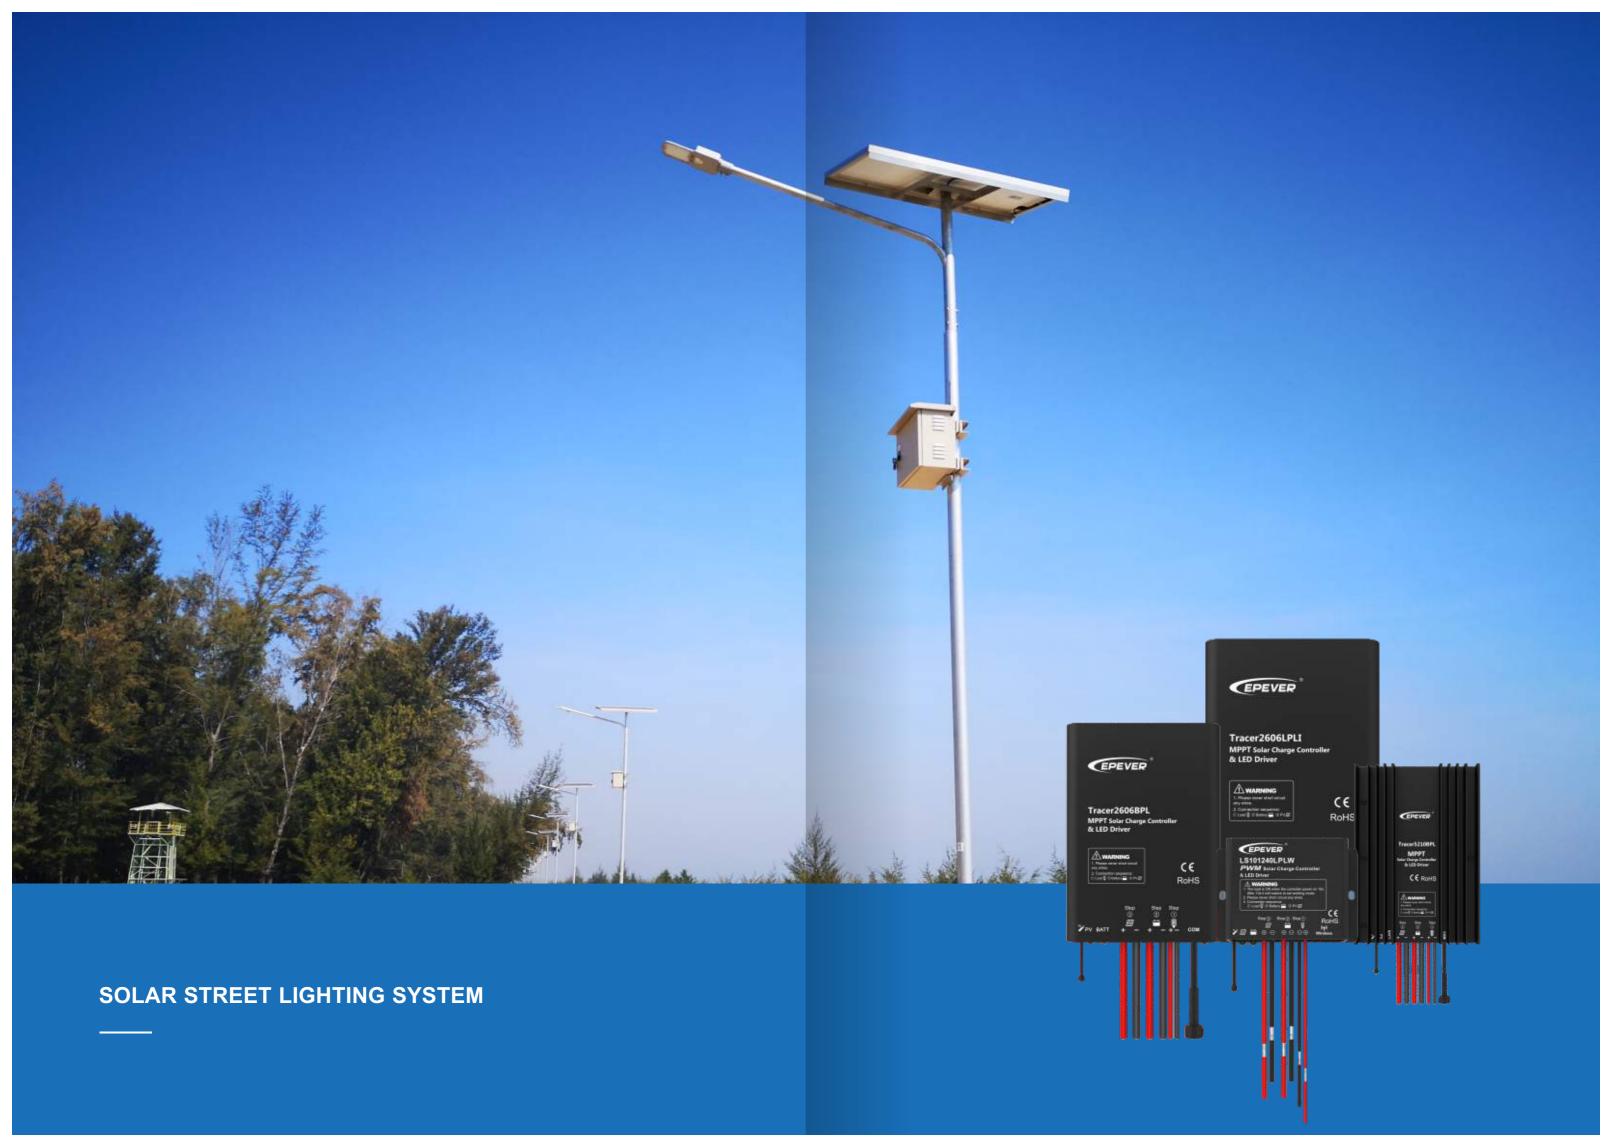

# **SOLAR STREET LIGHTING SYSTEM**

## System Introduction

EPEVER, focuses on development of IP67, IP68 solar charge controllers for urban and rural road street lighting system. The intelligent streetlights system can realize the remote monitoring and management so as to reduce the operation and maintenance costs greatly.