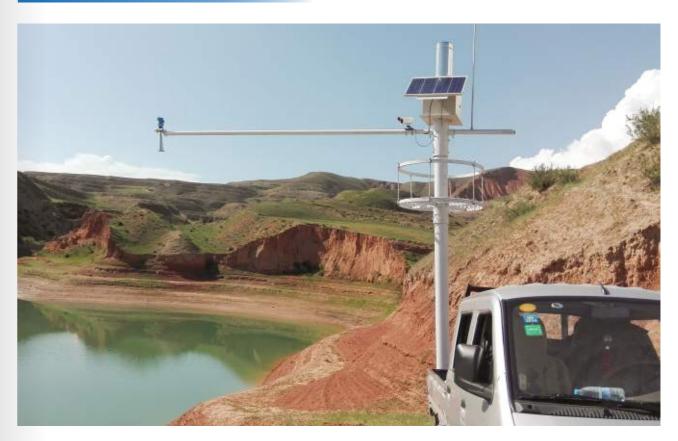

## System Introduction

EPEVER products also widely used on off-grid solar various monitoring systems. This system is applied to monitoring of roads, water conservancy, towers, farmland, fisheries, forests, oil fields and other areas where have no access or unstable access to utility power supply.

## Product Application

China