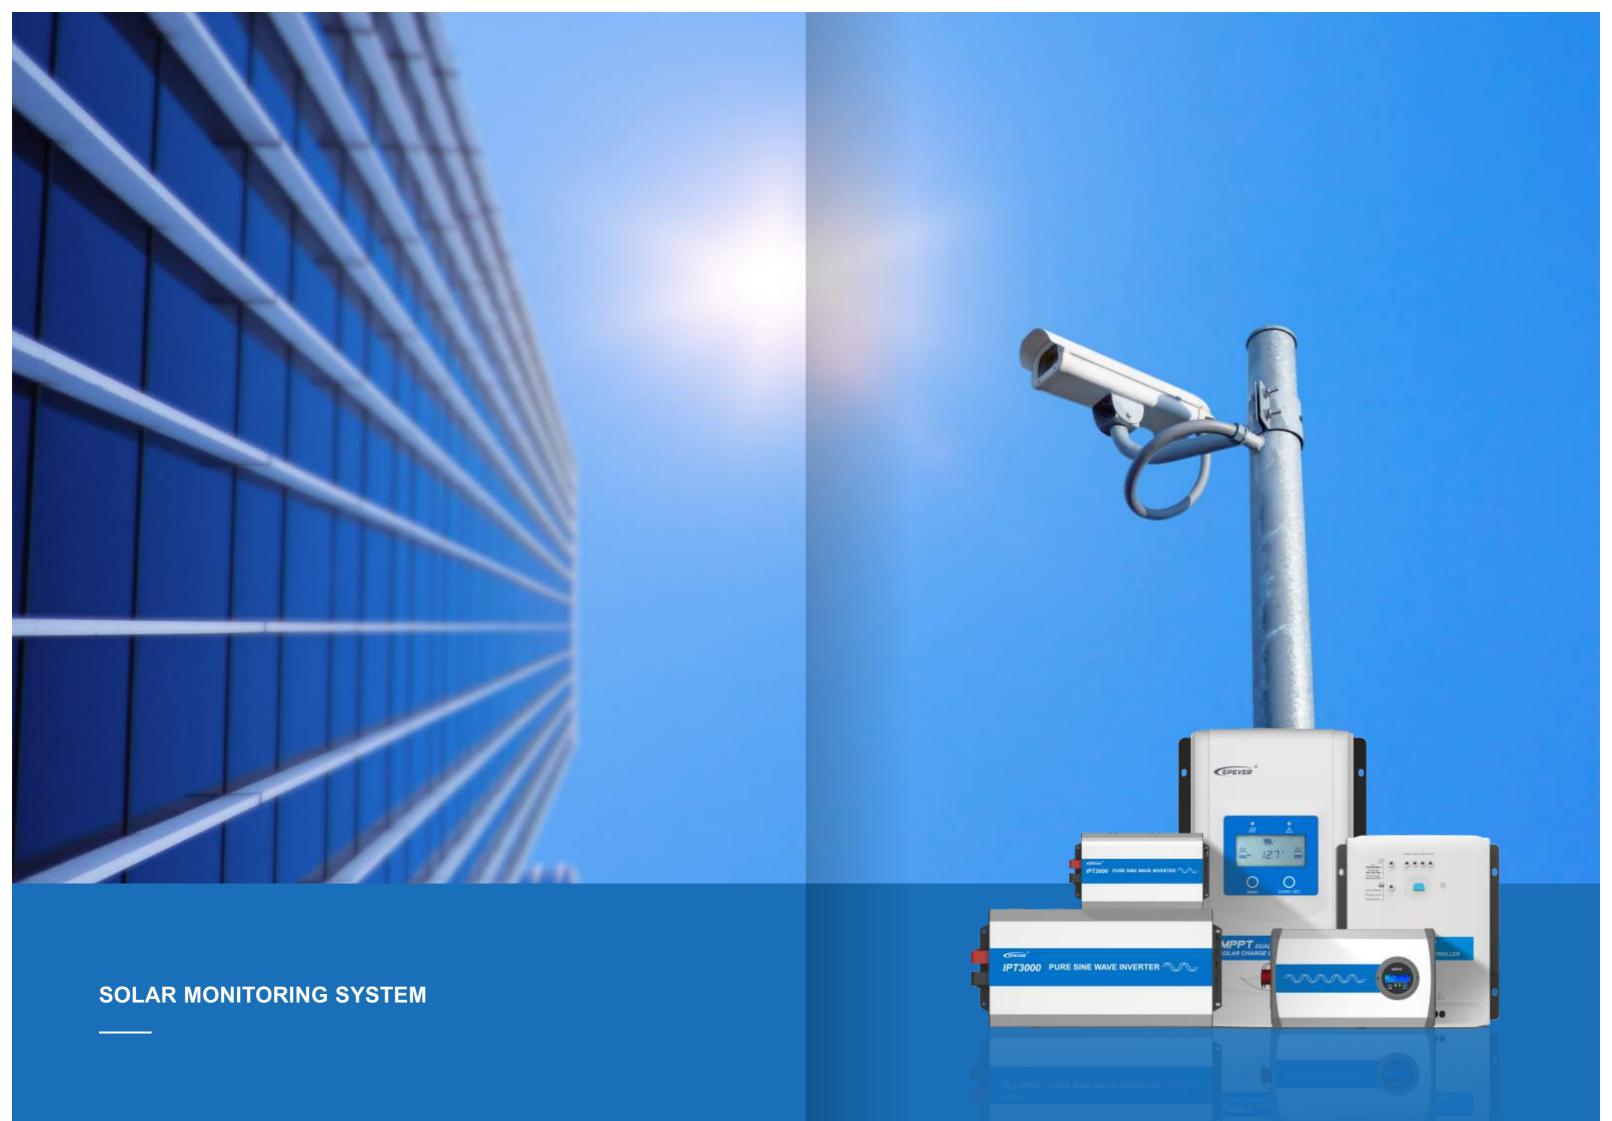

# **SOLAR MONITORING SYSTEM**

## System Introduction

EPEVER products also widely used on off-grid solar various monitoring systems. This system is applied to monitoring of roads, water conservancy, towers, farmland, fisheries, forests, oil fields and other areas where have no access or unstable access to utility power supply.