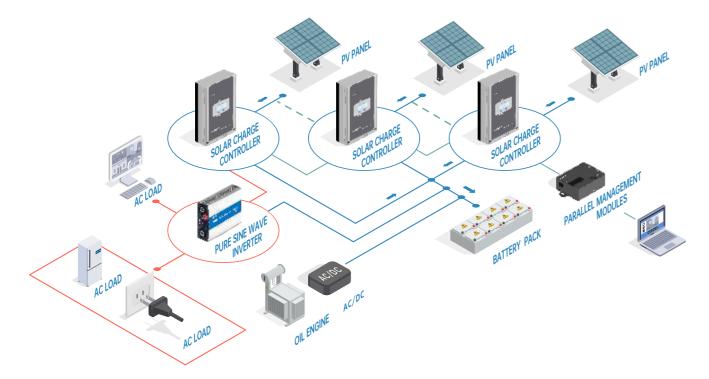

#### **Topology Diagram**

#### System Introduction

EPEVER, focusing on the exploitation of a variety of products of solar station systems, can provide you with 20-100A solar controller. 260-5000W solar inverter and inverter/charger. We provide flexible and diverse model configurations, fully meet the requirements various PV modules and off-grid. These products are suitable for off-grid power stations in plateaus, islands, deserts, and hills. We provide our customers with a scientific design and reliable quality of the overall off-grid solution to ensure maximum value during the life cycle of an off-grid PV power station.