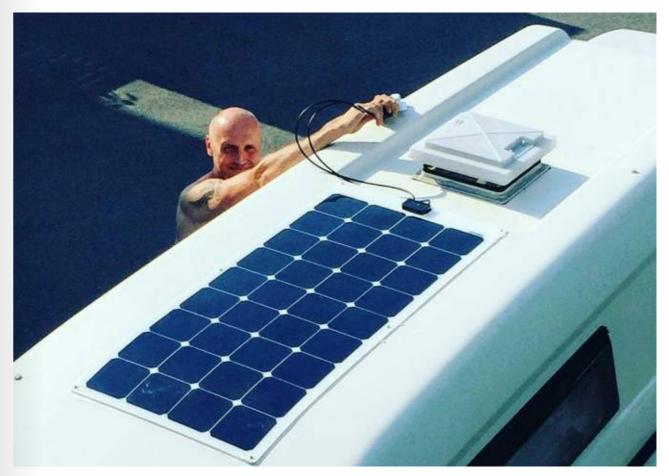

# **SOLAR RV SYSTEM**

#### System Introduction

EPEVER, focusing the development of various products for solar RV exclusive power supply system, can provide you with 10-100A 260-5000W, flexible and diverse model configurations. By building solar modules on the RV, complementing the gasoline/diesel power generation, and making full use of new energy sources, we can help you to realize a high-quality, stable and safe electricity experience and enjoy your RV travel life!

## **Product Recommendation**

XTRA, DuoRacer, Tracer-AN, VS-AU, VS-BN, GoMate, Tracer-BP, LS-EPD, IPower-Plus, IPower, IPT