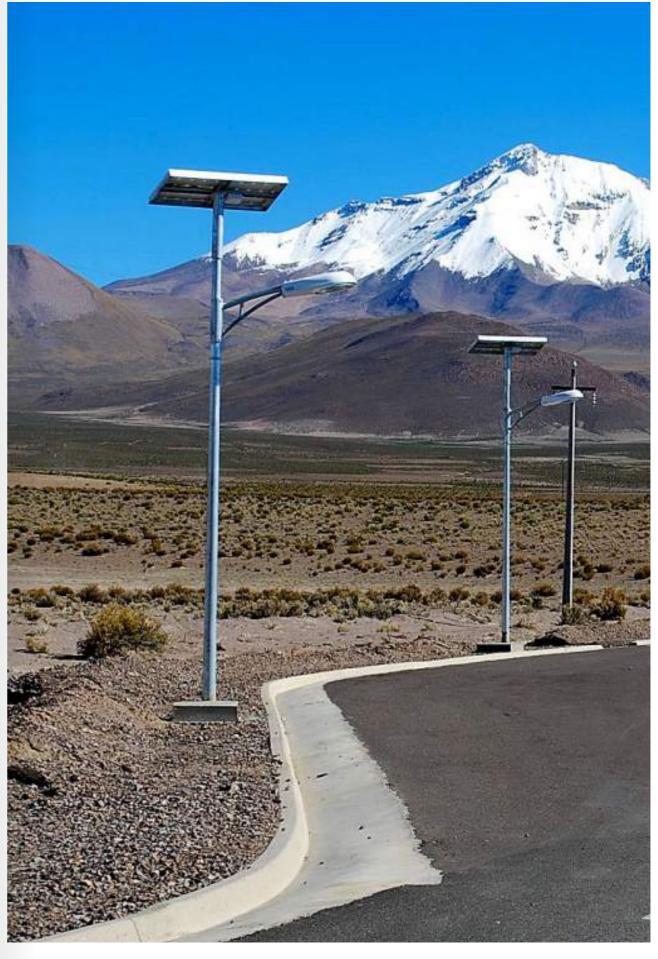

# **SOLAR STREET LIGHTING SYSTEM**

## System Introduction

EPEVER, focuses on development of IP67, IP68 solar charge controllers for urban and rural road street lighting system. The intelligent streetlights system can realize the remote monitoring and management so as to reduce the operation and maintenance costs greatly.