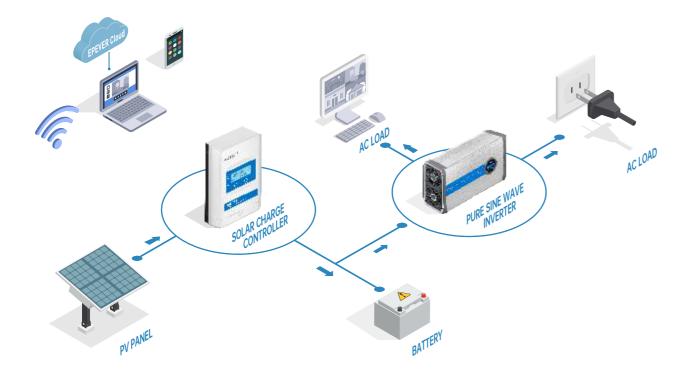

oMate, Tracer-BP, LS-EPD, IPower-Plus, IPower, IPT

#### Product Application



United States

Tracer-AN

MPPT Solar Charge Controller







24

Canada

MPPT solar charge controller





Britain

Tracer-AN

MPPT solar charge controller



New Zealand

Tracer-AN、IPower-Plus

Solar Charge Controller

Pure Sine Wave Inverter





# **SOLAR MARINE SYSTEM**

## System Introduction

EPEVER, focusing the development of solar vessel special power system products, covering 10-40A solar controller, 350-5000W solar inverter and flexible configuration. By building solar modules on your vessel to complement gasoline/diesel power generation, we can help you to take advantage of new energy sources and get a high-quality, stable and safe electricity experience! Enjoy your adventure!

# Topology Diagram



## System Features











24 / 7 Support

Safe and Reliable

Smart-friendly

Easy Installation

Higher Efficiency

# Product Recommendation

XTRA、DuoRacer、Tracer-AN、Tracar-BP、IPower-Plus、IPower、IPT

#### Product Application



USA







Canada

Tracer-AN

Solar Charge Controller







O Canada Tracer-AN Solar Charge Controller



# **SOLAR STREET LIGHTING SYSTEM**

## System Introduction

EPEVER, focuses on development of IP67, IP68 solar charge controllers for urban and rural road street lighting system. The intelligent streetlights system can realize the remote monitoring and management so as to reduce the operation and maintenance costs greatly.

# Topology Diagram



## System Features













24 / 7 Support

Safe and Reliable

Smart-friendly

Easy Installation

Higher Eff