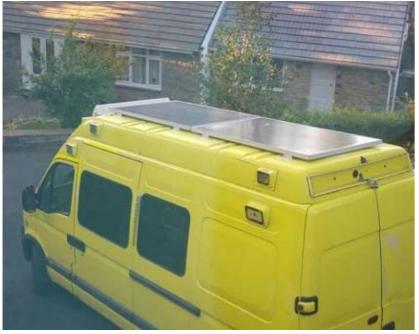

# **SOLAR RV SYSTEM**

#### System Introduction

EPEVER, focusing the development of various products for solar RV exclusive power supply system, can provide you with 10-100A 260-5000W, flexible and diverse model configurations. By building solar modules on the RV, complementing the gasoline/diesel power generation, and making full use of new energy sources, we can help you to realize a high-quality, stable and safe electricity experience and enjoy your RV travel life!

## **Product Recommendation**

XTRA, DuoRacer, Tracer-AN, VS-AU, VS-BN, GoMate, Tracer-BP, LS-EPD, IPower-Plus, IPower, IPT

#### Product Application

United States

Tracer-AN

MPPT Solar Charge Controller

24

Canada

MPPT solar charge controller

Britain

Tracer-AN

MPPT solar charge controller

New Zealand

Tracer-AN、IPower-Plus

Solar Charge Controller

Pure Sine Wave Inverter