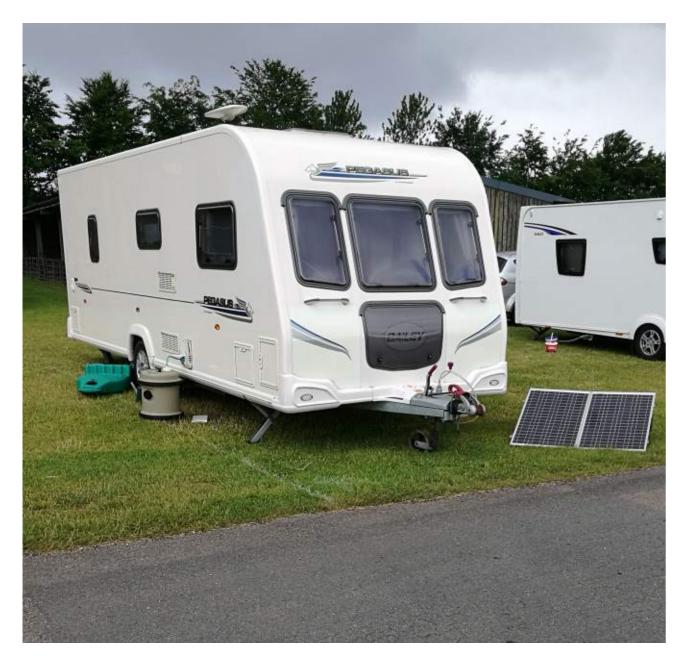

# **SOLAR RV SYSTEM**

#### System Introduction

EPEVER, focusing the development of various products for solar RV exclusive power supply system, can provide you with 10-100A 260-5000W, flexible and diverse model configurations. By building solar modules on the RV, complementing the gasoline/diesel power generation, and making full use of new energy sources, we can help you to realize a high-quality, stable and safe electricity experience and enjoy your RV travel life!

## **Product Recommendation**

XTRA, DuoRacer, Tracer-AN, VS-AU, VS-BN, GoMate, Tracer-BP, LS-EPD, IPower-Plus, IPower, IPT

#### Product Application

United States

Tracer-AN

MPPT Solar Charge Controller

24

Canada

MPPT solar charge controller

Britain

Tracer-AN

MPPT solar charge controller

New Zealand

Tracer-AN、IPower-Plus

Solar Charge Controller

Pure Sine Wave Inverter