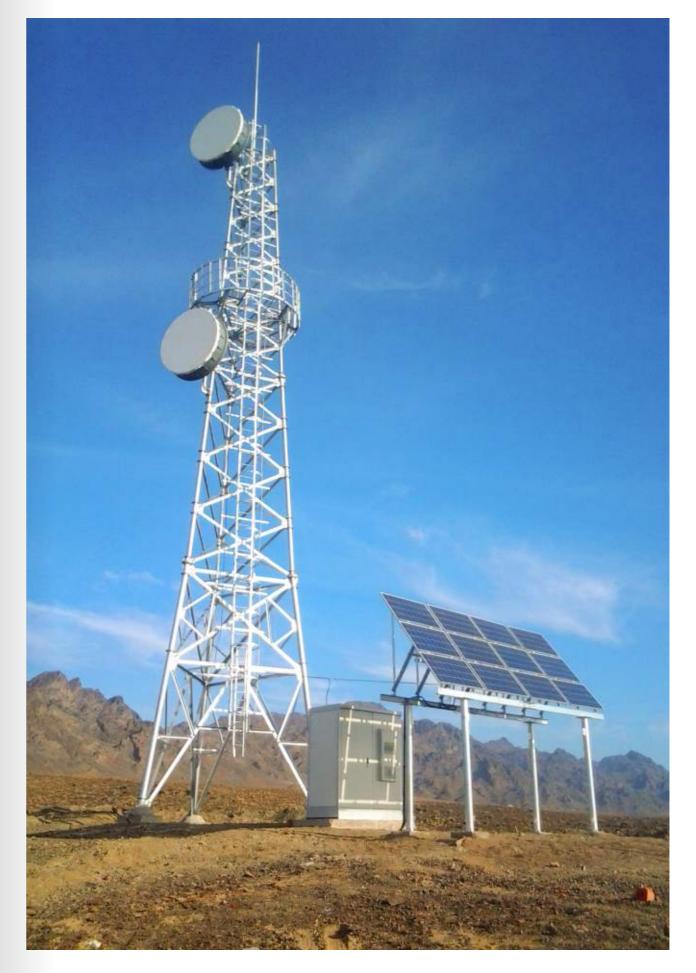

## System Introduction

EPEVER products also widely used on off-grid solar various monitoring systems. This system is applied to monitoring of roads, water conservancy, towers, farmland, fisheries, forests, oil fields and other areas where have no access or unstable access to utility power supply.